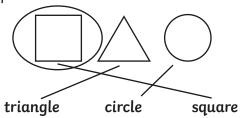

## Circle the shape with 4 sides. Match the name to

the shape.

triangle

circle

square

### Section 2

Circle the shape with 4 sides. Match the name to the shape.