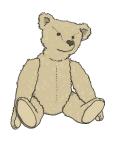

10 1

#### Section 5

How many flowers are there altogether?



8

#### Section 6

Draw a cup **next** to the teddy.



#### Section 7

Today is Wednesday.

Circle what day it will be **tomorrow**.

Wednesday (

Thursday

Friday

#### **Section 8**

I have 2 pairs of socks. How many socks do I have altogether?

4



# Year 1 Maths Activity Mat: Autumn 1



#### Section 1

Milly has 8 biscuits.

She shares them equally with her friend.

How many biscuits do they each have?



#### Section 2

How many sides does a triangle have? Write the answer on the correct shape.







### Section 3

Use a ruler to draw a line that is 6cm long.

#### Section 4

Complete the pattern.

5 10 15

#### Section 5

How many flowers are there altogether?



#### Section 6

Draw a hat **on top** of the teddy.



#### Section 7

Today is Friday.

Circle what day it was **yesterday**.

Thursday Friday Saturday

#### **Section 8**

I have 4 pairs of socks. How many socks do I have altogether?



# **Year 1 Maths Activity Mat:** Autumn 1 Answers



#### Section 1

Milly has 8 biscuits.

She shares them equally with her friend.

How many biscuits do they each have?



4

#### Section 2

How many sides does a triangle have? Write the answer on the correct shape.







### Section 3

Use a ruler to draw a line that is 6cm long.

#### Section 4

Complete the pattern.

0 5 10 15 **20 25 30** 

#### Section 5

How many flowers are there altogether?



#### Section 6

Draw a hat **on top** of the teddy.



#### Section 7

Today is Friday.

Circle what day it was yesterday.

Thursday

Friday

Saturday

###