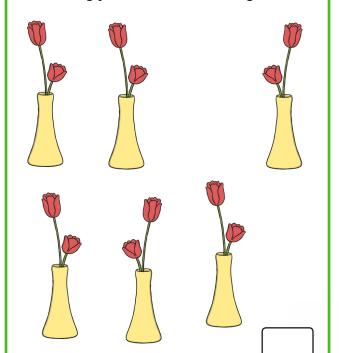

## Section 5

How many flowers are there altogether?

### Section 5

How many flowers are there altogether?