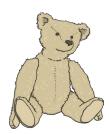

e? Write the answer on the correct shape.







### Section 3

Use a ruler to draw a line that is 6cm long.

#### Section 4

Complete the pattern.

0 5 10 15 **20 25 30** 

#### Section 5

How many flowers are there altogether?



#### Section 6

Draw a hat **on top** of the teddy.



#### Section 7

Today is Friday.

Circle what day it was yesterday.

Thursday

Friday

Saturday

#### **Section 8**

12

I have 4 pairs of socks. How many socks do I have altogether?

8

## Year 1 Maths Activity Mat: Autumn 1



#### Section 1

Section 2

Shireen has 12 conkers.

She shares them equally with her friend.

How many do they each have?



#### Section 4

Complete the pattern.

20 25 35 40

## Section 5

How many flowers are there altogether?



#### Section 6

Draw a cup in front of the teddy.



## Circle the shape with 4 sides. Match the name to

the shape.



triangle

circle

square

## Section 7

Today is Tuesday. What day was it 2 days ago?

Circle the correct day.

Sunday Monday Tuesday Wednesday

#### Section 3

Use a ruler to draw a line that is 1cm longer than this one. How long is your line?



#### **Section 8**

I have 10 pairs of socks. How many socks do I have altogether?



#### Year 1 Maths Activity Mat: Autumn 1 **Answers**



#### Section 1

Shireen has 12 conkers.

She shares them equally with her friend.

How many do they each have?



6

#### Section 4

Complete the pattern.

20 25 **30** 35 40

### Section 2

Circle the shape with 4 sides. Match the name to the shape.



#### Section 3

Use a ruler to draw a line that is 1cm longer than this one. How long i