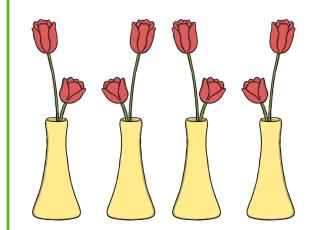

#### Section 5

How many flowers are there altogether?

#### Section 5

How many flowers are there altogether?

8