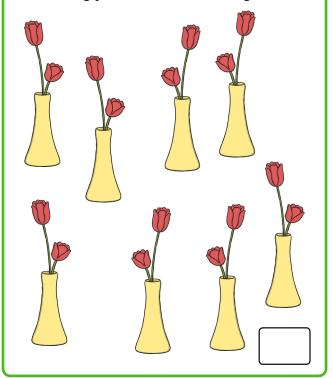

#### Section 5

How many flowers are there altogether?

#### Section 5

How many flowers are there altogether?

8