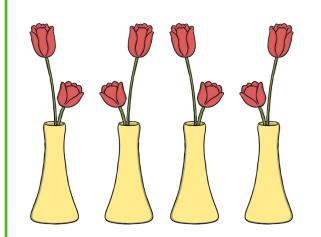

## Section 5

How many flowers are there altogether?

### Section 5

How many flowers are there altogether?