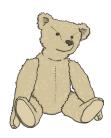

#### Section 6

Draw a cup **next** to the teddy.

#### Section 6

Draw a hat **on top** of the teddy.

#### Section 6

Draw a cup in front of the teddy.