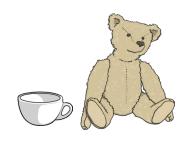

#### Section 5

How many flowers are there altogether?



#### Section 6

Draw a cup **next** to the teddy.



#### Section 7

Today is Wednesday.

Circle what day it will be **tomorrow**.

Wednesday Thursday Friday

#### **Section 8**

I have 2 pairs of socks. How many socks do I have altogether?





# **Year 1 Maths Activity Mat:** Autumn 1 Answers



#### Section 1

Rashid has 6 doughnuts.

He shares them equally with his friend.

How many do they each have?



3

#### Section 2

How many sides does a square have? Write the answer on the correct shape.







### Section 3

Use a ruler to draw a line that is 3cm long.

#### Section 4

Complete the pattern.

0 2 4 6 8 10 1

#### Section 5

How many flowers are there altogether?



8

#### Section 6

Draw a cup **next** to the teddy.



#### Section 7

Today is Wednesday.

Circle what day it will be **tomorrow**.

Wednesday (

Thursday

Friday

#### **Section 8**

I have 2 pairs of socks. How many socks do I have altogether?

4



# Year 1 Maths Activity Mat: Autumn 1



#### Section 1

Milly has 8 biscuits.

She shares them equally with her friend.

How many biscuits do they each have?



#### Section 2

How many sides does a triangle have? Write the answer on the correct shape.







### Section 3

Use a ruler to draw a line that is 6cm long.

#### Section 4

Complete the pattern.

5 10 15

#### Section 5

How many flowers are there altogether?



#### Section 6

Draw a hat **on top** of the teddy.



#### Section 7

Today is Friday.

Circle what day it was **yesterday**.

Thursday Friday Saturday

#### **Section 8**