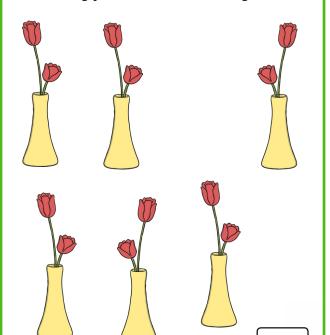

## Section 5

How many flowers are there altogether?

### Section 5

How many flowers are there altogether?