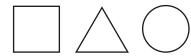

#### Section 2

How many sides does a square have? Write the answer on the correct shape.