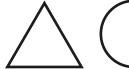

#### Section 2

How many sides does a square have? Write the answer on the correct shape.

#### Section 2

How many sides does a triangle have? Write the answer on the correct shape.

## Circle the shape with 4 sides. Match the name to

the shape.

triangle

circle

square

### Section 2

Circle the shape with 4 sides. Match the name to the shape.