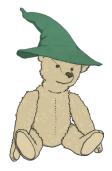

ion 5

How many flowers are there altogether?



#### Section 6

Draw a hat **on top** of the teddy.



#### Section 7

Today is Friday.

Circle what day it was **yesterday**.

Thursday Friday Saturday

#### **Section 8**

I have 4 pairs of socks. How many socks do I have altogether?



# **Year 1 Maths Activity Mat:** Autumn 1 Answers



#### Section 1

Milly has 8 biscuits.

She shares them equally with her friend.

How many biscuits do they each have?



4

#### Section 2

How many sides does a triangle have? Write the answer on the correct shape.







### Section 3

Use a ruler to draw a line that is 6cm long.

#### Section 4

Complete the pattern.

0 5 10 15 **20 25 30** 

#### Section 5

How many flowers are there altogether?



#### Section 6

Draw a hat **on top** of the teddy.



#### Section 7

Today is Friday.

Circle what day it was yesterday.

Thursday

Friday

Saturday

#### **Section 8**

12

I have 4 pairs of socks. How many socks do I have altogether?

8

## Year 1 Maths Activity Mat: Autumn 1



#### Section 1

Section 2

Shireen has 12 conkers.

She shares them equally with her friend.

How many do they each have?



#### Section 4

Complete the pattern.

20 25 35 40

## Section 5

How many flowers are there altogether?



#### Section 6

Draw a cup in front of the teddy.



## Circle the shape with 4 sides. Match the name to

the shape.



triangle

circle

square

## Section 7

Today is Tuesday. What day was it 2 days ago?

Circle the correct day.

Sunday Monday Tuesday Wednesday

#### Section 3

Use a ruler to draw a line that is 1cm longer than this