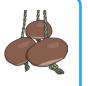

#### Section 6

Draw a cup **next** to the teddy.

#### Section 6

Draw a hat **on top** of the teddy.

#### Section 6

Draw a cup in front of the teddy.