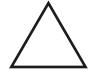

## Circle the shape with 4 sides. Match the name to

the shape.

triangle

circle

square

### Section 2

Circle the shape with 4 sides. Match the name to the shape.