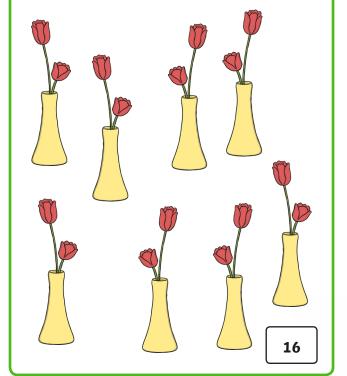

## Section 5

How many flowers are there altogether?

### Section 5

How many flowers are there altogether?